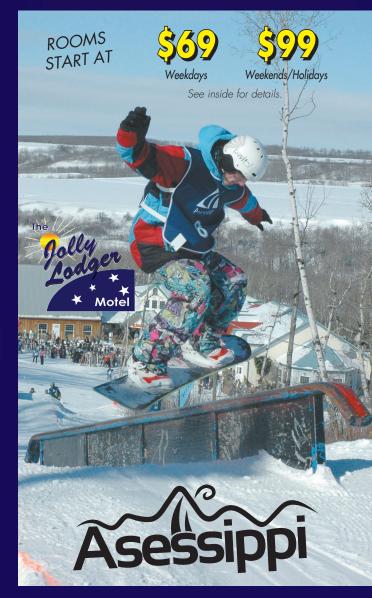

**\$99** 

& Holidays\*

\*\*All the fine print: Prices are for one room for two people for one night. Additional accommodations subject to regular rates. \*Holiday Dates: Dec. 26, 2024 - Jan. 3, 2025, Feb. 17 - 21, 2025, and Mar. 31 - Apr. 4, 2025. Vouchers have no cash value. Available as a sleep & ski package only. Minimum 2 night stay is required during Christmas break. Minimum 2 night stay for weekends, including \*holidays. No Saturday only stays. 20% non-refundable deposit is required for \*holiday & weekend bookings. Cancellation Policy: Two weeks, except for Christmas which is one month. Prices do not include tax.