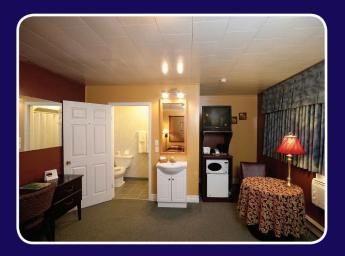

- 22 Rooms
- · All newly redecorated
- Affordable
- Fridge, coffee maker and microwave in every room
- Free wireless internet access
- Common kitchen area & laundry room for guest use
- Conveniently located
  across from the Russell Inn