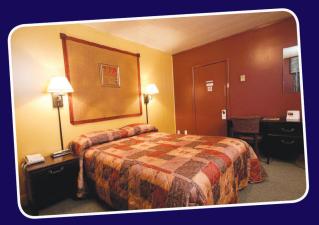

- 22 Rooms
- · All newly redecorated
- Affordable
- Fridge, coffee maker and microwave in every room
- Free wireless internet access
- Common kitchen area & laundry room for guest use
- Conveniently located
  across from the Russell Inn